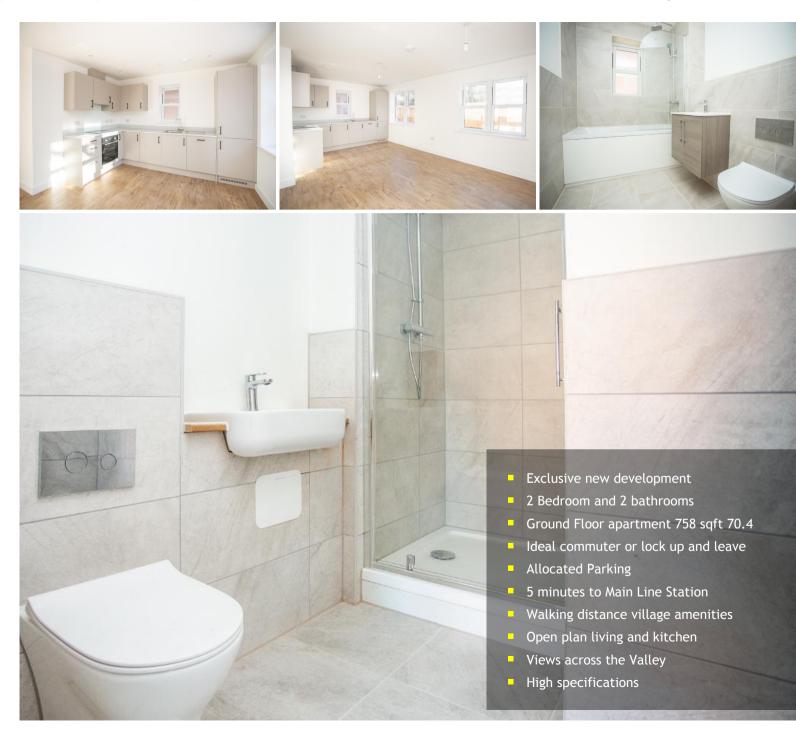

#### Description

NEW HOME - Plot 2 - 758.0 sq ft 70.4 sq m - A collection of just 4 exclusive homes, with a single 1 bedroom apartment and a further three 2 bedroom flats, these plots have a secure entrance and an allocated parking space each. Ideal for local first time buyers in a market where apartments rarely come to the market or for those wishing to downsize to a charming rural community, these apartments have all the benefits of buying a new build home, with underfloor heating and high quality fittings throughout.

Plots 1-4 - Apartments Amtico flooring in hallway, living, dining and kitchen areas

Luxury carpet in bedrooms

All flooring supplied by Pennells Flooring of Heathfield

Kitchens crafted and designed by UK kitchen manufacturer, JT Ellis

Italian-inspired slab door design in a range of colours (subject to reservation before cut-off point in build programme)

Handle less wall units with finger pull recess Low profile worktops in a selection of colours (subject to reservation before cut-off point in build programme) plus matching 100mm upstand

Glass splashback to hob Blanco 1.5 bowl stainless steel sink and Blanco chrome dual lever tap

Bosch hob and oven, Elica cooker hood, Hotpoint fridge freezer, washer/ dryer and dishwasher

Double glazed throughout

Full height tiles in wet areas and half height across remaining walls in bathrooms and ensuites plus tiled floors

Vitra and Vado bathroom fittings and vanity unit

Brushed chrome electrical sockets and switches Patio doors to private courtyard area for ground floor apartments

Allocated parking

EV charging point

Mains drainage

Wet underfloor heating throughout

Air source heat pump

Lift to upper floor

Durable carpet and matting in communal areas.

Secure entry to apartment block