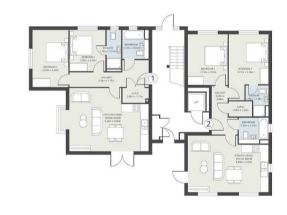

#### Description

NEW HOME - Plot 2 - 758.0 sq ft 70.4 sq m - A collection of just 4 exclusive homes, with a single 1 bedroom apartment and a further three 2 bedroom flats, these plots have a secure entrance and an allocated parking space each. Ideal for local first time buyers in a market where apartments rarely come to the market or for those wishing to downsize to a charming rural community, these apartments have all the benefits of buying a new build home, with underfloor heating and high quality fittings throughout.

All these homes have dual aspect living/dining/kitchen areas and both ground floor apartments have external doors with Plot 1 benefitting from its own private garden. Each of the 2 bedroom properties boasts both a family bathroom and ensuite to the main bedroom.