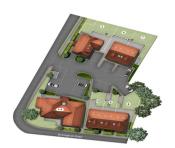

#### Description

NEW HOME - Plot 2 - 758.0 sq ft 70.4 sq m - A collection of just 4 exclusive homes, with a single 1 bedroom apartment and a further three 2 bedroom flats, these plots have a secure entrance and an allocated parking space each. Ideal for local first time buyers in a market where apartments rarely come to the market or for those wishing to downsize to a charming rural community, these apartments have all the benefits of buying a new build home, with underfloor heating and high quality fittings throughout.

All these homes have dual aspect living/dining/kitchen areas and both ground floor apartments have external doors with Plot 1 benefitting from its own private garden. Each of the 2 bedroom properties boasts both a family bathroom and ensuite to the main bedroom.