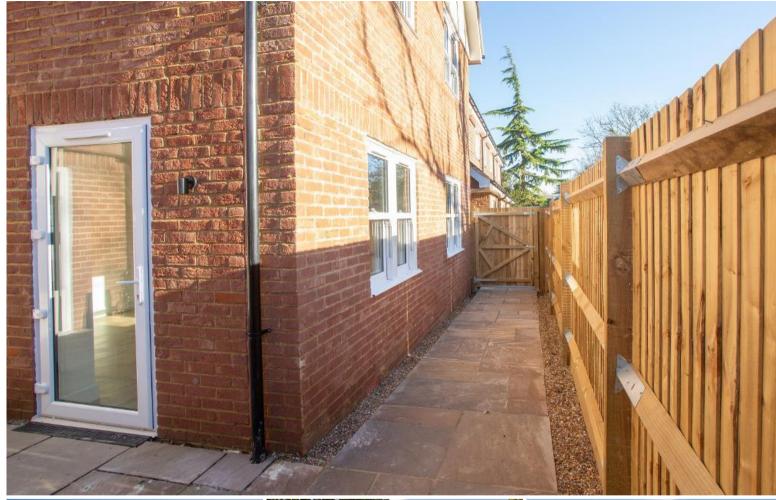

All these homes have dual aspect living/dining/kitchen areas and both ground floor apartments have external doors with Plot 1 benefitting from its own private garden. Each of the 2 bedroom properties boasts both a family bathroom and ensuite to the main bedroom.

Full height tiles in wet areas and half height across remaining walls in bathrooms and ensuites plus tiled floors

Vitra and Vado bathroom fittings and vanity unit

Brushed chrome electrical sockets and switches Patio doors to private courtyard area for ground floor apartments