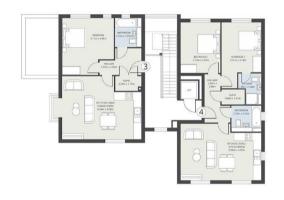

#### Description

NEW HOME - Plot 2 - 758.0 sq ft 70.4 sq m - A collection of just 4 exclusive homes, with a single 1 bedroom apartment and a further three 2 bedroom flats, these plots have a secure entrance and an allocated parking space each. Ideal for local first time buyers in a market where apartments rarely come to the market or for those wishing to downsize to a charming rural community, these apartments have all the benefits of buying a new build home, with underfloor heating and high quality fittings throughout.

All these homes have dual aspect living/dining/kitchen areas and both ground floor apartments have external doors with Plot 1 benefitting from its own private garden. Each of the 2 bedroom properties boasts both a family bathroom and ensuite to the main bedroom.